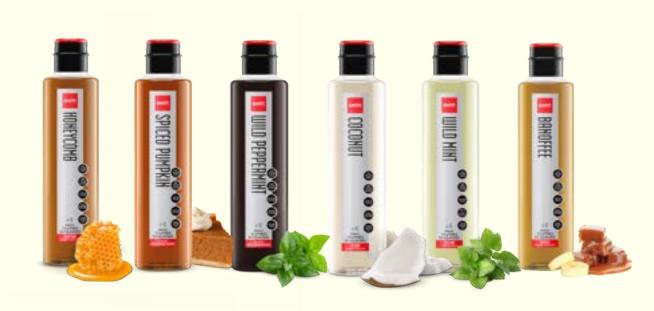

#### MAKE SOMETHING OTHER THAN COFFEE

We have a vast range of syrup's available. The Shott range can be used across coffee, cocktails, milkshakes, frappes and sodas.

Ask us if you need some help creating a menu?

All Dairy-Free

Gluten-Free

Vegan

Crafted in New Zealand

Real Fruits

No Artificial Colourings or Flavourings

1 Litre = 50 Glasses