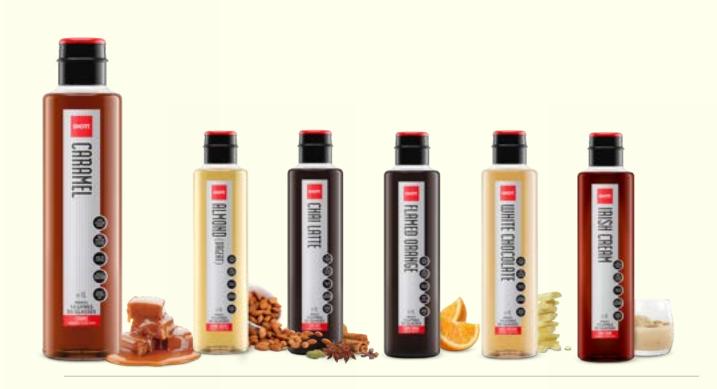

#### MAKE SOMETHING OTHER THAN COFFEE

We have a vast range of syrup's available. The Shott range can be used across coffee, cocktails, milkshakes, frappes and sodas.

Ask us if you need some help creating a menu?

All Dairy-Free

Gluten-Free

Vegan

Crafted in New Zealand

Real Fruits

No Artificial Colourings or Flavourings

1 Litre = 50 Glasses