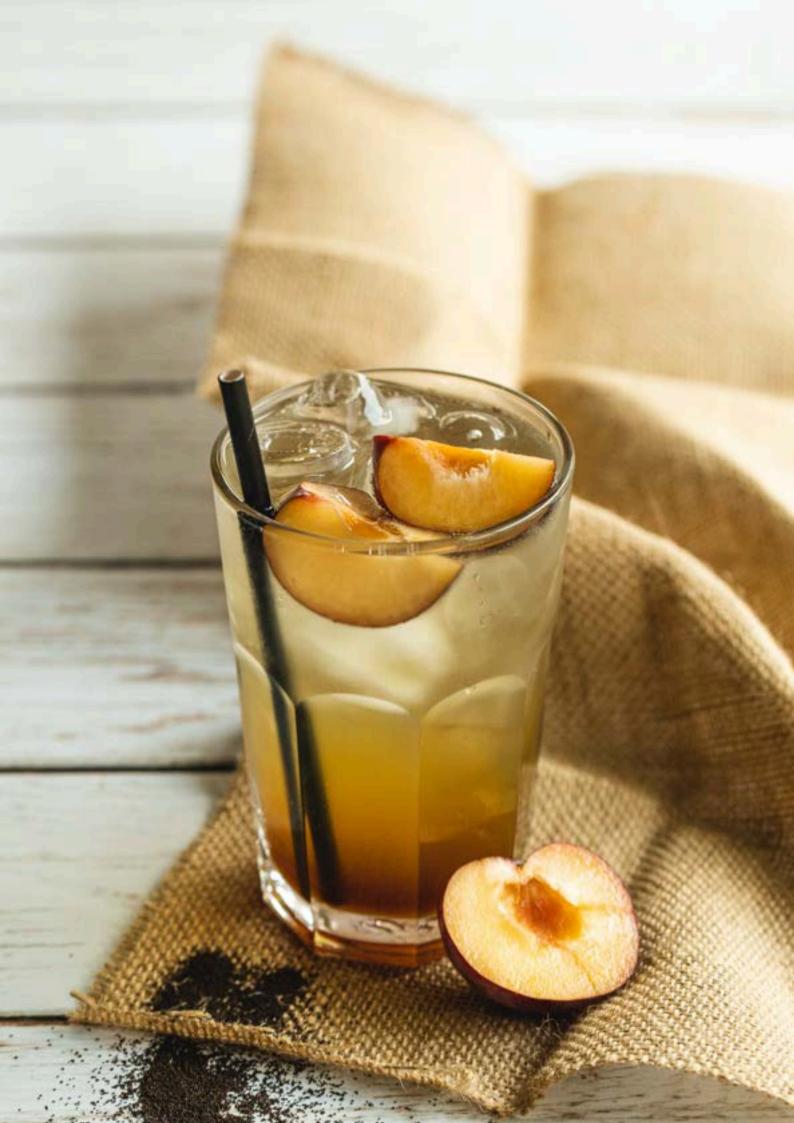

#### ICE TEAS

Ice Tea's have never been easier with our Sweetbird range. Simply add water or soda to ice and mix.