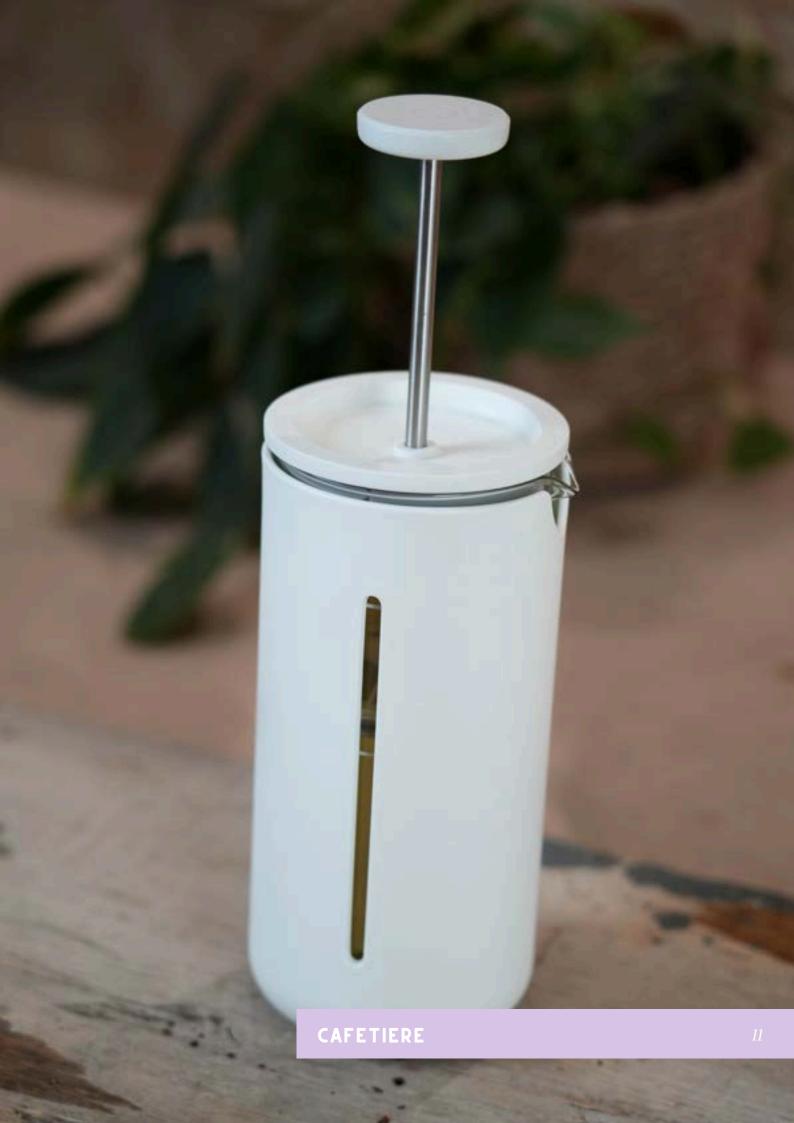

#### CAFETIERE COFFEE, WITHOUT THE FAFF

Conveniently packed into single-serve portions to guarantee consistency and freshness, our cafetiere selection has something for every time of day. Simply tear open the 17g sachet and pour into a cafetiere to make a perfect fresh cup everytime.