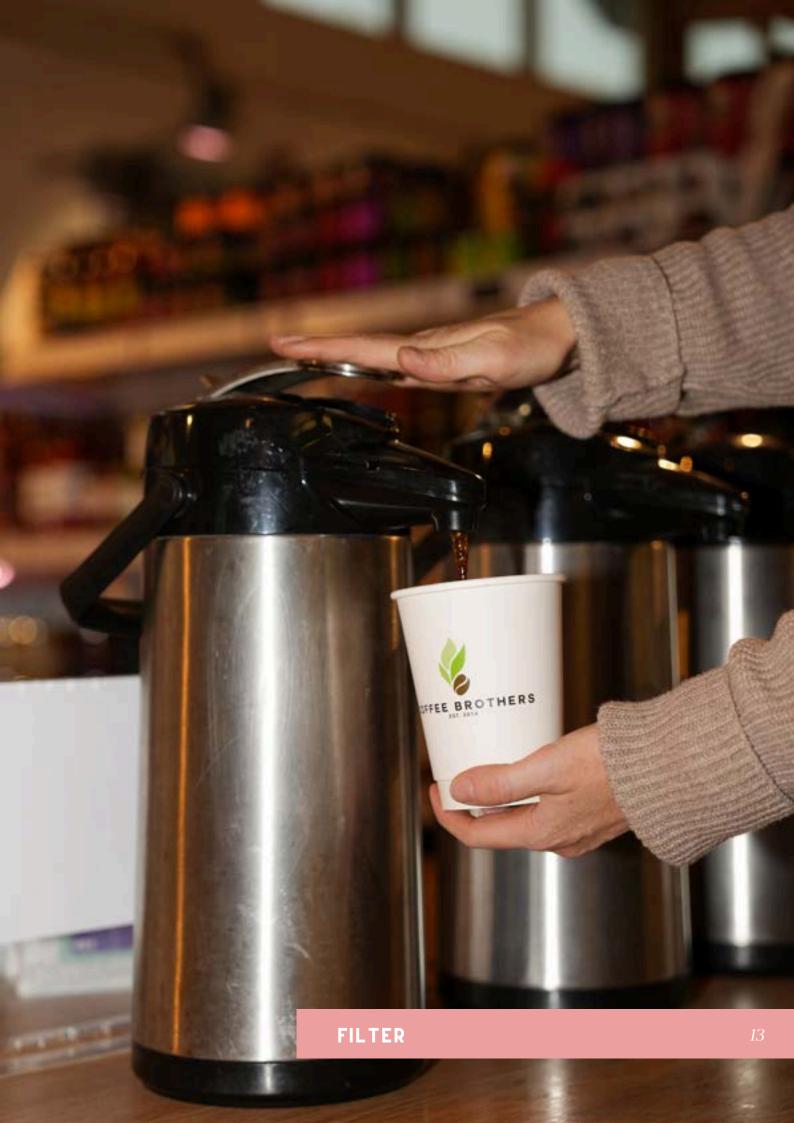

#### BATCH BREW MADE SIMPLE

Our range of Arabica filter coffees are all conveniently packed into sachets to ensure freshness and consistency. Simply tear open the pre portioned bag into a filter machine to make a 2 litre brew.