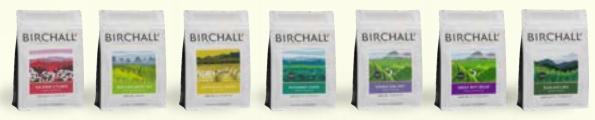

# BIRCHALL BIRCHALL

#### **PRISM**

Everyday string and tag. Each bag is individually enveloped in 100% compostable packaging.

Pack size - x25

#### LOOSE LEAF

Loose leaf high quality tea. Pair alongside a strainer and tea pot for a luxury experience.

Pack size - 75g-1kg