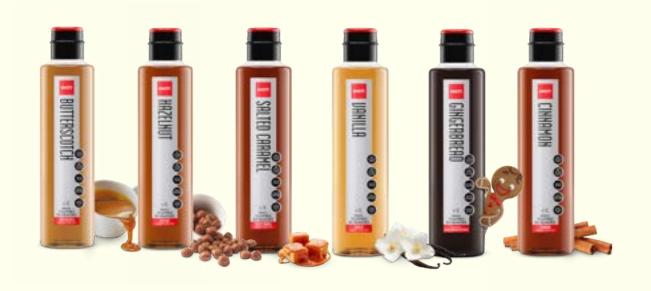

#### MAKE SOMETHING OTHER THAN COFFEE

We have a vast range of syrup's available. The Shott range can be used across coffee, cocktails, milkshakes, frappes and sodas.

Ask us if you need some help creating a menu?

All Dairy-Free

Gluten-Free

Vegan

Crafted in New Zealand

Real Fruits

No Artificial Colourings or Flavourings

1 Litre = 50 Glasses