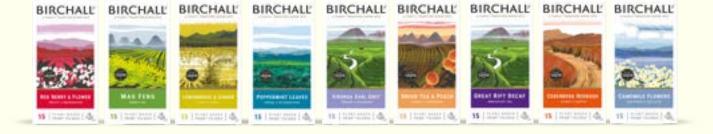

#### **PRISM**

Loose leaf tea in triangle 100% compostable bags. This is our highest quality tea.

Pack size - x15

# BIRCHALL BIRCHALL