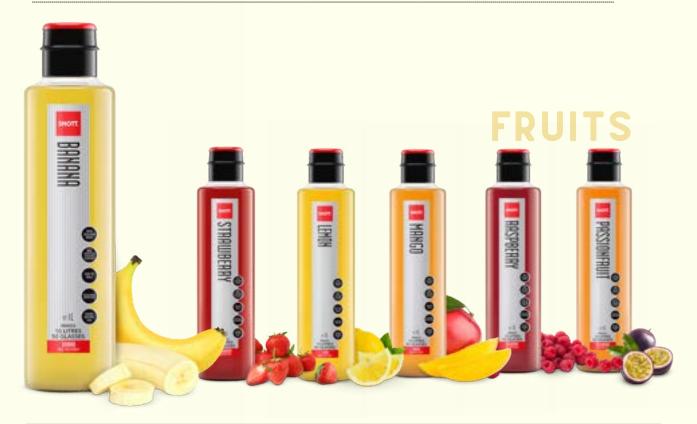

#### MAKE SOMETHING OTHER THAN COFFEE

We have a vast range of syrup's available. The Shott range can be used across coffee, cocktails, milkshakes, frappes and sodas.

Ask us if you need some help creating a menu?

All Dairy-Free

Gluten-Free

Vegan

Crafted in New Zealand

Real Fruits

No Artificial Colourings or Flavourings

1 Litre = 50 Glasses