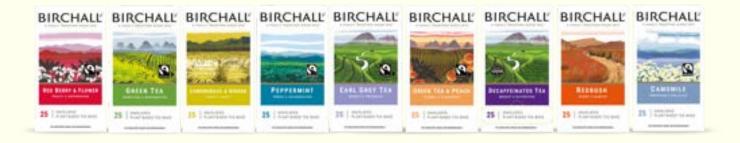

#### **PRISM**

Everyday string and tag. Each bag is individually enveloped in 100% compostable packaging.

Pack size - x25